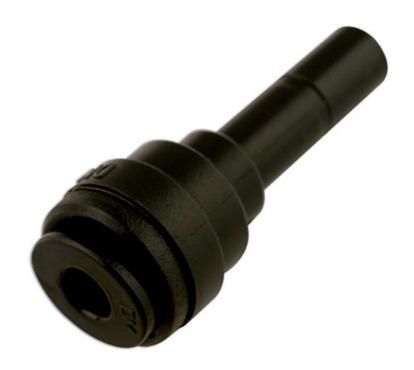

## Push-Fit Stem Reducer 6mm to 4mm 10pc

Push-fit couplings are an economical, quick and easy way to way create your own workshop ring main air supply, plus pipe work for water, beverages & inert gas supplies. Plastic push-fits are a light weight solution and will not corrode.Unique collet design for quick and easy connection and disconnection.Ideal for the professional workshop.PSI Range Temp range 1C - 64C = 230PSI.PSI Range Temp range 65C + = 150PSI.

## **Additional Information**

- · Push-Fit Stem Reducer
- ISO 9001 : 2008
- ANSI/NSF 61
- · 6mm male to 4mm female Stem Reducer
- 10pc

http:///product/31060

CV47 0DF